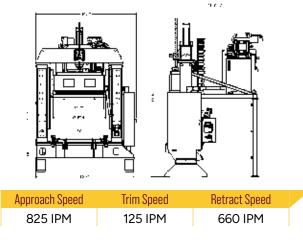

develop and propose a custom solution to improve your production. Choose our Custom & XL lines for large envelope options to accommodate lager sized castings for maximum throughput at a great



# **Custom Die Cast Frames**

Castings, Quality Finished, Faster

- Advanced technology Ensuring the best combination of safety, ease of use and production speeds
- Custom die cast frame sizes Large envelope option to accommodate larger sized castings
- Multiple tonnage options Designed as 35-150 tons to suit your needs
- Precision guiding and robust rigidity – Optimizing tooling life and worry-free trimming
- Scrap removal options Tilting Platen or 3 station shuttles with rollover
- Simple design Engineered with die cast parts in mind for reliant finishing

## Large Die Cast Frame: Up to 56 Ton



## XXL Die Cast Frame: Up to 150 Ton





#### **Maximize Your Throughput**

- 1. Main Hydraulic Cylinder
- 2. Safety Catch System
- 3. Height Adjustment: manual or optional controls
- 4. Safety Light Curtains: manual loading or ability to integrate safety circuit into enclosed cell for robotic handling
- 5. Hydraulic Knockout System
- 6. Precision Linear Guide Way System: with roller bearing housings and auto-lubrication option
- 7. HMI

- 8. E-stop, Fault Reset, Mute Indicator
- 9. Cycle Start Illuminated Touch Button
- 10. Pad-Lockable Maintenance Support Bar
- 11. Custom Rigid Frame Design for minimal deflection, robust performance and increased uptime
- **12. Optional:** 135 degree tilting platen or 3-station shuttle with rollover for scrap removal
- **13. Optional:** 2-hand touch j