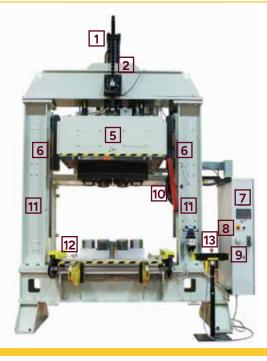

#### **Maximize Your Throughput**

- 1. Main Hydraulic Cylinder
- 2. Safety Catch System
- 3. Height Adjustment: manual or optional controls
- 4. Safety Light Curtains: manual loading or ability to integrate safety circuit into enclosed cell for robotic handling
- 5. Hydraulic Knockout System
- 6. Precision Linear Guide Way System: with roller bearing housings and auto-lubrication option
- 7. HMI

- 8. E-stop, Fault Reset, Mute Indicator
- 9. Cycle Start Illuminated Touch Button
- 10. Pad-Lockable Maintenance Support Bar
- 11. Custom Rigid Frame Design for minimal deflection, robust performance and increased uptime
- **12. Optional:** 135 degree tilting platen or 3-station shuttle with rollover for scrap removal
- **13. Optional:** 2-hand touch jog buttons/stand