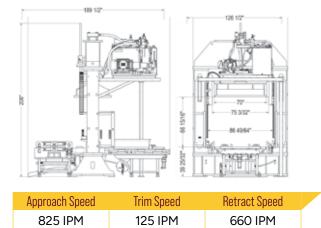

o improve your production. Choose our Custom & XL lines for large envelope options to accommodate lager sized castings for maximum throughput at a great



# **Custom Die Cast Frames**

Castings, Quality Finished, Faster

- Advanced technology Ensuring the best combination of safety, ease of use and production speeds
- Custom die cast frame sizes Large envelope option to accommodate larger sized castings
- Multiple tonnage options Designed as 35-150 tons to suit your needs
- Precision guiding and robust rigidity – Optimizing tooling life and worry-free trimming
- Scrap removal options Tilting Platen or 3 station shuttles with rollover
- Simple design Engineered with die cast parts in mind for reliant finishing

## Large Die Cast Frame: Up to 56 Ton



## XXL Die Cast Frame: Up to 150 Ton





#### **Maximize Your Throughput**

- 1. Main Hydraulic Cylinder
- 2. Safety Catch System
- 3. Height Adjustment: manual or optional controls
- 4. Safety Light Curtains: manual loading or ability to integrate safety circuit into enclosed cell for robotic handling
- 5. Hydraulic Knockout System
- 6. Precision Linear Guide Way System: with roller bearing housings and auto-lubrication option
- 7. HMI

- 8. E-stop, Fault Reset, Mute Indicator
- 9. Cycle Start Illuminated Touch Button
- 10. Pad-Lockable Maintenance Support Bar
- 11. Custom Rigid Frame Design for minimal deflection, robust performance and increased uptime
- **12. Optional:** 135 degree tilting platen or 3-station shuttle with rollover for scrap removal
- **13. Optional:** 2-hand touch jog buttons/stand