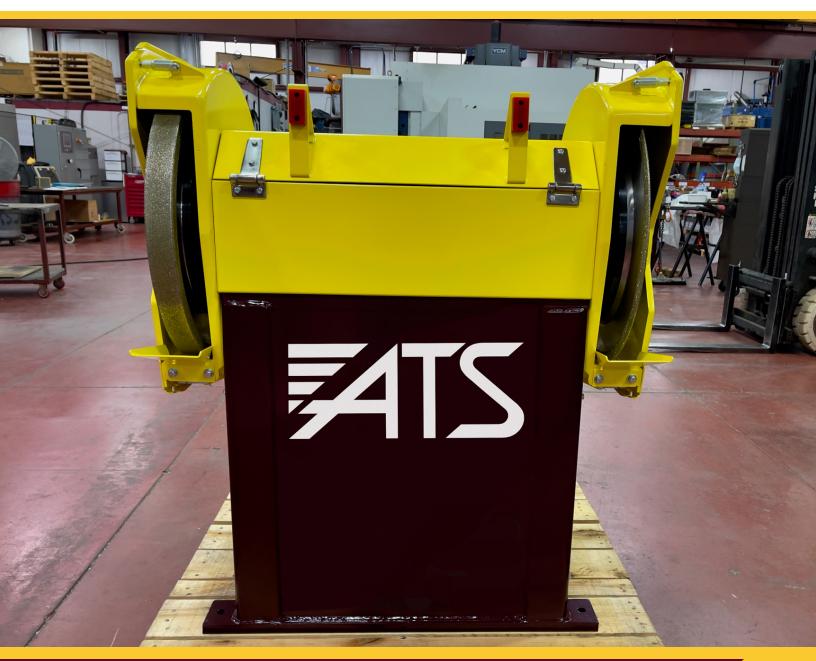

# Single & Dual Wheel Stand Grinders

Castings, Quality Finished, Faster

## Single & Dual Wheel Stand Grinders

Castings, Quality Finished, Faster

- Maximize Performance –
  Engineered for automated cells with specs for optimal performance
- Safety Brake Stop Air release, spring-applied brake to bring wheel to a complete stop in under 10 sec.
- Low Maintenance Easy maintenance, resulting in reduced costs and downtime
- Flexible Operation Customizable for more economical, manual options with the same great benefits
- Robust & Compact Compact and durable for easy shop layout changes
- Reduce Hazards Reduced hazardous material cleanup compared to resin-bonded wheels