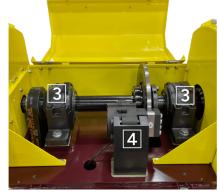

### 24" Diameter Wheel(s)

Up to 3200 rpm = 20,000 surface feet/minute maximum

- 1. 1" or 2" General Removal Wheel
- Heavy-duty Welded Frame
   with hinged cover over
  drive shaft
- 3. (2) Pillow Block Bearings- (2) self-aligning ball bearingswith multiple v-belt drive
- Air Release, Spring Applied Brake

   bring wheel to a complete stop in <10 seconds</li>
- Hinged & Removable Guarding

   for wheel change
- 6. **Pressure Switch Integration** brake status feedback to PLC
- 7. Cut Off Wheel