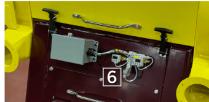

   bring wheel to a complete stop in <10 seconds</li>
- Hinged & Removable Guarding

   for wheel change
- 6. **Pressure Switch Integration** brake status feedback to PLC
- 7. Cut Off Wheel