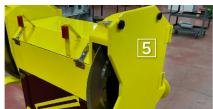

### 24" Diameter Wheel(s)

Up to 3200 rpm = 20,000 surface feet/minute maximum

- 1. 1" or 2" General Removal Wheel
- Heavy-duty Welded Frame
   with hinged cover over
  drive shaft
- 3. (2) Pillow Block Bearings- (2) self-aligning ball bearingswith multiple v-belt drive
- Air Release, Spring Applied Brake

   bring wheel to a complete stop in <10 seconds</li>
- Hinged & Removable Guarding

   for wheel change
- 6. **Pressure Switch Integration** brake status feedback to PLC
- 7. Cut Off Wheel