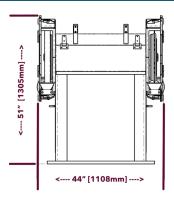

### 24" Diameter Wheel(s)

Up to 3200 rpm = 20,000 surface feet/minute maximum

- 1. 1" or 2" General Removal Wheel
- Heavy-duty Welded Frame
   with hinged cover over
  drive shaft
- 3. (2) Pillow Block Bearings- (2) self-aligning ball bearingswith multiple v-belt drive
- Air Release, Spring Applied Brake

   bring wheel to a complete stop in <10 seconds</li>
- Hinged & Removable Guarding

   for wheel change
- 6. **Pressure Switch Integration** brake status feedback to PLC
- 7. Cut Off Wheel