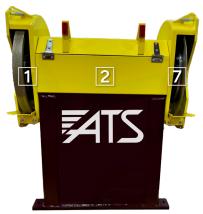

### 24" Diameter Wheel(s)

Up to 3200 rpm = 20,000 surface feet/minute maximum

- 1. 1" or 2" General Removal Wheel
- Heavy-duty Welded Frame
   with hinged cover over
  drive shaft
- 3. (2) Pillow Block Bearings- (2) self-aligning ball bearingswith multiple v-belt drive
- Air Release, Spring Applied Brake

   bring wheel to a complete stop in <10 seconds</li>
- Hinged & Removable Guarding

   for wheel change
- 6. **Pressure Switch Integration** brake status feedback to PLC
- 7. Cut Off Wheel