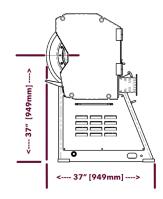

### 24" Diameter Wheel(s)

Up to 3200 rpm = 20,000 surface feet/minute maximum

- 1. 1" or 2" General Removal Wheel
- Heavy-duty Welded Frame
   with hinged cover over
  drive shaft
- 3. (2) Pillow Block Bearings- (2) self-aligning ball bearingswith multiple v-belt drive
- Air Release, Spring Applied Brake

   bring wheel to a complete stop in <10 seconds</li>
- Hinged & Removable Guarding

   for wheel change
- 6. **Pressure Switch Integration** brake status feedback to PLC
- 7. Cut Off Wheel